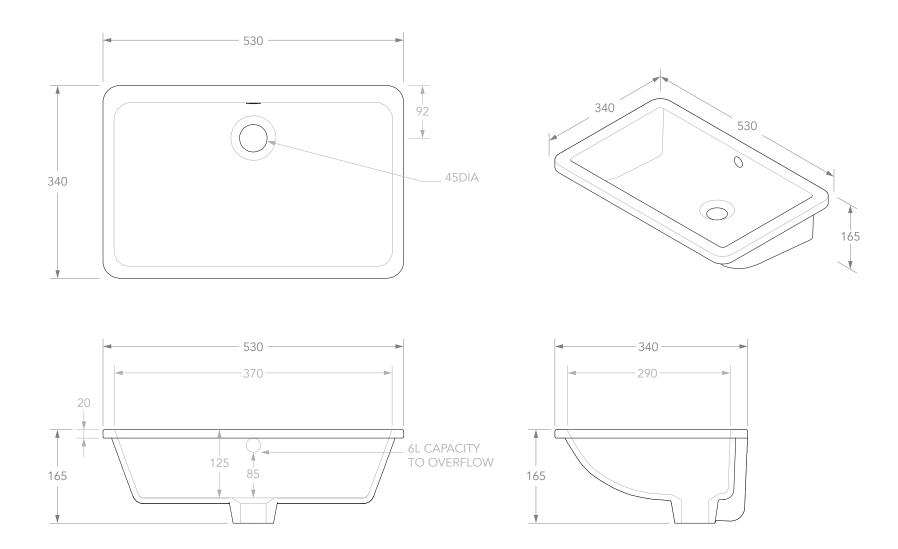

| PRODUCT    | NESA               | MATERIAL | CERAMIC |  |
|------------|--------------------|----------|---------|--|
| CODE       | TOPCNES5234        | COLOUR   | WHITE   |  |
| STYLE      | UNDER-COUNTER      | FINISH   | GLOSS   |  |
| DIMENSIONS | 530W X 340D X 165H |          |         |  |
| CAPACITY   | 6L TO OVERFLOW     |          |         |  |
| VERSION 4  | DATE 23/04/2020    |          |         |  |

**NOTES:**DUE TO THE MANUFACTURING NATURE OF CERAMICS, +/-5MM VARIATION IN SIZE AND DETAIL CAN BE EXPECTED. DO NOT DRILL OR ROUGH IN UNTIL YOU HAVE RECEIVED AND MEASURED YOUR PRODUCT.

BASIN REQUIRES 32MM WASTE WITH OVERFLOW. ADP UNIVERSAL PLUG AND WASTE RECOMMENDED (SOLD SEPARATELY).

BASIN CUT-OUT IS 454 X 265 RECTANGLE. CUT-OUT DXF DOWNLOAD AVAILABLE AT ADPAUSTRALIA.COM.AU ALL DIMENSIONS ARE IN MILLIMETRES. DO NOT MEASURE FROM DRAWING.